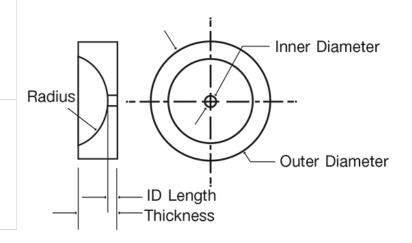

## **Specifications**

| Model            | A32.00       |
|------------------|--------------|
| Inside Diameter  | .0294/.0296" |
| Outside Diameter | .0865/.0875" |
| Thickness        | .0245/.0255" |
| Radius           | .025/.035"   |
| ID Length        | .0037/.0041" |

#### Description

Aperture Wafers are precision controlled orifices where the ID Length is controlled very tightly.